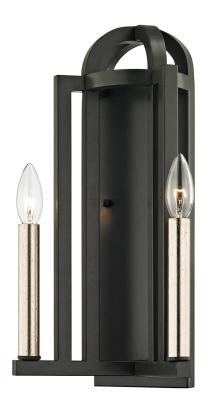

# **GRAYSON**

#### B6252

## TEXTURED BRONZE (TEXTURED BRONZE)

Coastal Suitable Finish (EPM): No

## **DIMENSIONS**

Height: 17"

Width/Diameter: 9.25" Product Weight: 4.63lb Extension: 5.25" Top to Center: 9.75"

Canopy/Backplate Shape: Rectangular

Sloped Ceiling Compatible: No

Living Finish: No Uplight Only: Yes