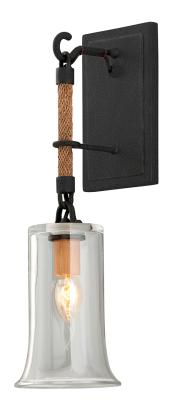

# **PIER 39**

B3621

## **DIMENSIONS**

Height: 17.75" Width/Diameter: 5" Product Weight: 3.96lb Extension: 6.75" Top to Center: 4"

Canopy/Backplate Shape: Rectangular

Sloped Ceiling Compatible: No

Living Finish: No Uplight Only: Yes

#### Shade

Shade 1: Glass Shade 1 Finish: Clear Shade 1 Bottom L/W: 0" / 5" Shade 1 Height: 7.5"