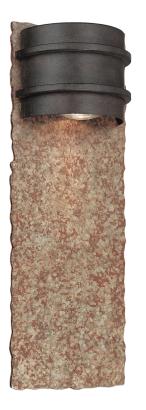

# **BAMBOO**

#### B1853BB

#### BAMBOO BRONZE (BAMBOO BRONZE)

Coastal Suitable Finish (EPM): No

## **DIMENSIONS**

Height: 16.42" Width/Diameter: 5.5" Canopy/Backplate: 4" Product Weight: 7lb Extension: 3.5"

Canopy/Backplate Shape: Rectangular

Sloped Ceiling Compatible: No

Living Finish: No Uplight Only: Yes