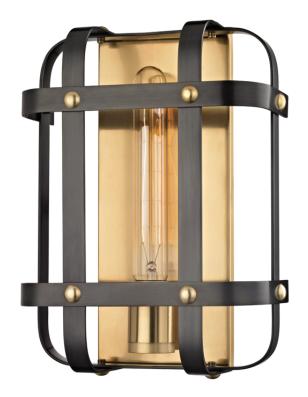

# **COLCHESTER**

6901-AOB

#### AGED BRASS/OLD BRONZE (AOB)

Coastal Suitable Finish (EPM): No

## **DIMENSIONS**

Height: 11.5" Width/Diameter: 8.5" Product Weight: 3lb Extension: 4" Top to Center: 5.75"

Canopy/Backplate Shape: Rectangle Sloped Ceiling Compatible: No

Living Finish: No Uplight Only: No

#### Shade

Shade 1: Steel Shade 1 Finish: AOB

Replacement Glass Item #(s): BLL-006900-AOB