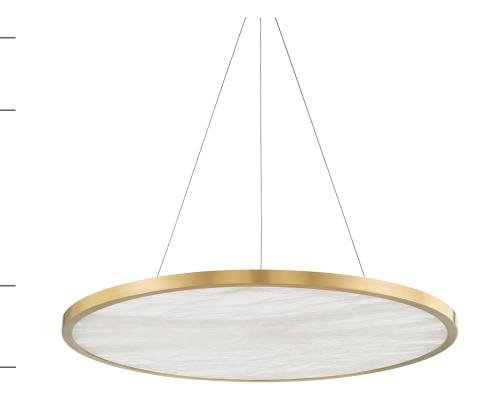

# EASTPORT

6336-AGB

\*Due to the one-of-a-kind nature of the medium, exact colors and patterns may vary slightly from the image shown.

## FINISHES

AGED BRASS (AGB) POLISHED NICKEL (PN) Coastal Suitable Finish (EPM): No

#### DIMENSIONS

Height: 1.75" Width/Diameter: 36" Minimum Height: 16" Maximum Height: 144" Canopy/Backplate: 6" Product Weight: 70lb Canopy/Backplate Shape: Round Sloped Ceiling Compatible: No Living Finish: No Uplight Only: No

#### Shade

Shade 1 Top Width: 23" Shade 1 Bottom L/W: 0" / 23" Shade 1 Height: 0.5"