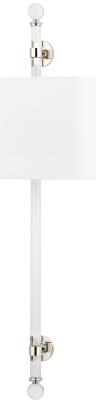

# WERTHAM 6122-PN

# DIMENSIONS

Height: 36" Width/Diameter: 12" Product Weight: 6.16lb Extension: 3.75" Top to Center: 11.75" Canopy/Backplate Shape: Rectangle Sloped Ceiling Compatible: No Living Finish: No Uplight Only: No

## Shade

Attachment: Clip Shade 1: Linen Shade 1 Top Width: 12" Shade 1 Bottom L/W: 0" / 12" Shade 1 Height: 9" Replacement Glass Item #(s): SHD-003722