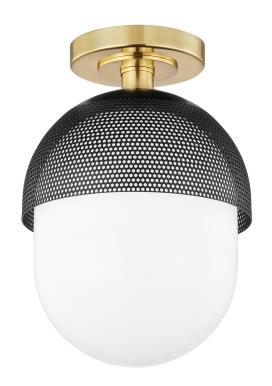

# **NYACK**

### 6110-AGB/BK

## **FINISHES**

Aged Brass/black (AGB/BK)
Polished Nickel/black (PN/BK)
Coastal Suitable Finish (EPM): No

#### **DIMENSIONS**

Height: 12.5" Width/Diameter: 9" Canopy/Backplate: 5.5" Product Weight: 4lb

Sloped Ceiling Compatible: No

Living Finish: No Uplight Only: No

### Shade

Shade 1 Top Width: 7.825" Shade 1 Bottom L/W: 0" / 7.825" Shade 1 Height: 9.625"