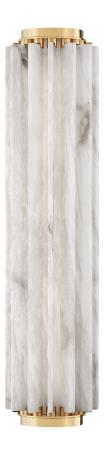

# **HILLSIDE**

## 6024-AGB

\*Due to the one-of-a-kind nature of the medium, exact colors and patterns may vary slightly from the image shown.

## AGED BRASS (AGB) POLISHED NICKEL (PN)

Coastal Suitable Finish (EPM): No

#### **DIMENSIONS**

Height: 24.5" Width/Diameter: 6" Product Weight: 17lb

Extension: 4"

Top to Center: 12.25"

Sloped Ceiling Compatible: No

Living Finish: No Uplight Only: No

## Shade

Shade 1: Alabaster Shade 1 Height: 22.13"