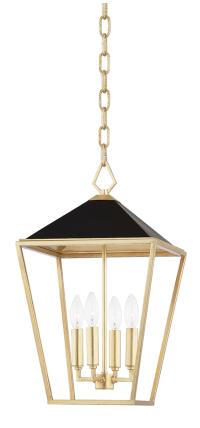

# PAXTON

5713-GL/BK

Defined, clean hoods rest atop thin, windowless frames to create Paxton's light, airy design. Light both pours through and gorgeously reflects off the gold-leaf interior. With three pendant sizes, a linear fixture and a sconce, Paxton is sure to find a place in any space.

#### FINISHES

Gold Leaf/black (GL/BK) Coastal Suitable Finish (EPM): No

## DIMENSIONS

Height: 21.75" Width/Diameter: 12" Minimum Height: 26.25" Maximum Height: 78.75" Product Weight: 7lb Canopy/Backplate Shape: Round Sloped Ceiling Compatible: No Living Finish: No Uplight Only: No