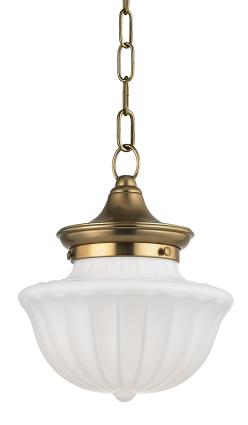

# DUTCHESS 5009-AGB

## FINISHES

#### DIMENSIONS

Height: 11.25" Width/Diameter: 9" Minimum Height: 14.25" Maximum Height: 65.25" Canopy/Backplate: 4.5" Product Weight: 6lb Canopy/Backplate Shape: Round Sloped Ceiling Compatible: No Living Finish: No Uplight Only: No

#### Shade

Attachment: Thumb Screw Shade 1: Glass Shade 1 Top Width: 9" Shade 1 Bottom L/W: 0" / 4.5" Shade 1 Height: 6.5" Replacement Glass Item #(s): GLS-005009