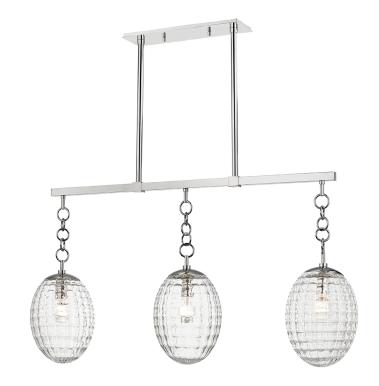

# **VENICE**

#### 4940-PN

Featuring an extraordinary shade, Venice adds unexpected rich textural dimension to a space. Its egg-shaped glass diffuser has a billowy quilted appearance, sure to intrigue as well as it illuminates.

# POLISHED NICKEL (PN)

Coastal Suitable Finish (EPM): No

# **DIMENSIONS**

Height: 23.5" Width/Diameter: 43" Minimum Height: 27" Maximum Height: 81" Extension: 8.5"

Canopy/Backplate Shape: Rectangle Sloped Ceiling Compatible: No

Living Finish: No Uplight Only: No

#### Shade

Shade 1: Glass

Shade 1 Bottom L/W: 0" / 8.5" Shade 1 Height: 11.125"

Replacement Glass Item #(s): GLS-004900