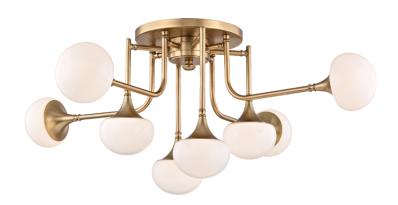

# **FLEMING**

4708-AGB

#### AGED BRASS (AGB)

Coastal Suitable Finish (EPM): No

## **DIMENSIONS**

Height: 14.5"

Width/Diameter: 36.25" Canopy/Backplate: 10" Product Weight: 19lb

Canopy/Backplate Shape: Round Sloped Ceiling Compatible: No

Living Finish: No Uplight Only: No

#### Shade

Attachment: Ring Shade 1: Glass

Shade 1 Finish: Opal Shiny Shade 1 Top Width: 1.25" Shade 1 Height: 4"

Replacement Glass Item #(s): GLS-004700