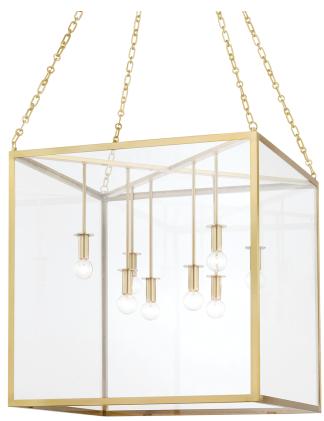

#### 4124-AGB

A large cube frame is suspended from four intricately-detailed chains giving Catskill an air of sophistication. The lamps come down from the top as opposed to up from the bottom adding to the distinctive style while providing gorgeous downlight. Comes in three finishes: Aged Brass, Aged Iron and Polished Nickel.

#### **DIMENSIONS**

Height: 24"
Width/Diameter: 24"
Minimum Height: 42.75"
Maximum Height: 80.75"
Canopy/Backplate: 8"
Product Weight: 55lb

Canopy/Backplate Shape: Square Sloped Ceiling Compatible: No

Living Finish: No Uplight Only: No