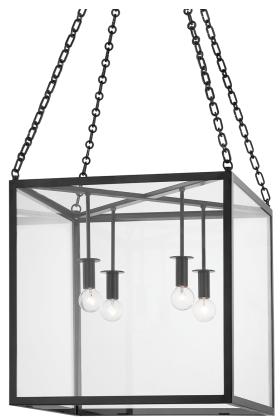

#### 4118-AI

A large cube frame is suspended from four intricately-detailed chains giving Catskill an air of sophistication. The lamps come down from the top as opposed to up from the bottom adding to the distinctive style while providing gorgeous downlight. Comes in three finishes: Aged Brass, Aged Iron and Polished Nickel.