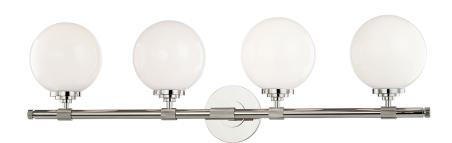

# **BOWERY**

3704-PN

## **FINISHES**

AGED BRASS/OLD BRONZE (AOB) POLISHED NICKEL (PN)

Coastal Suitable Finish (EPM): No

#### **DIMENSIONS**

Height: 10"

Width/Diameter: 32.75" Canopy/Backplate: 4.75" Product Weight: 6.6lb Extension: 7"

Top to Center: 7.75"

Canopy/Backplate Shape: Round Sloped Ceiling Compatible: No

Living Finish: No Uplight Only: No

#### Shade

Shade 1: Glass

Shade 1 Bottom L/W: 0" / 6" Shade 1 Height: 5.875"

Replacement Glass Item #(s): GLS-003701