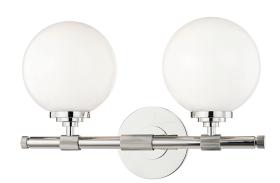

# **BOWERY**

3702-PN

#### **DIMENSIONS**

Height: 10" Width/Diameter: 15" Canopy/Backplate: 4.75" Product Weight: 3.52lb

Extension: 7"
Top to Center: 7.75"

Canopy/Backplate Shape: Round Sloped Ceiling Compatible: No

Living Finish: No Uplight Only: No

#### Shade

Shade 1: Glass

Shade 1 Bottom L/W: 0" / 6" Shade 1 Height: 5.875"

Replacement Glass Item #(s): GLS-003701