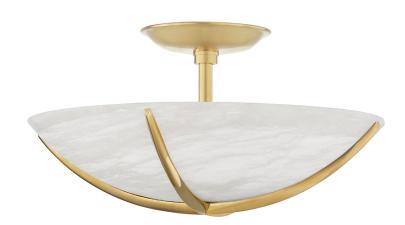

### 3516-AGB

Smooth, curved metal arms cradle Spanish white alabaster shades giving Wheatley a soft, subtleness that works with any design style. Candelabra LEDs illuminate the alabaster and cast light down from the 7" pendant or up from the 22" pendant, semi-flush and sconce. Choose Aged Brass or Polished Nickel.

\*Due to the one-of-a-kind nature of the medium, exact colors and patterns may vary slightly from the image shown.

#### **DIMENSIONS**

Height: 7.5"
Width/Diameter: 16"
Canopy/Backplate: 6"
Product Weight: 15lb

Sloped Ceiling Compatible: No

Living Finish: No Uplight Only: No

#### Shade

Shade 1: Alabaster Shade 1 Top Width: 16" Shade 1 Height: 3.88"