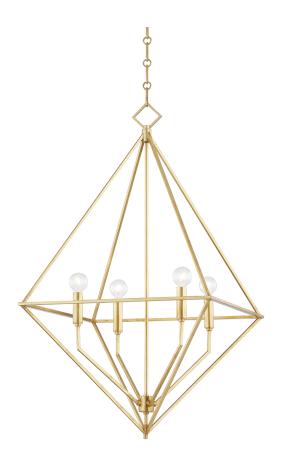

# **HAINES**

3129-GL

#### **DIMENSIONS**

Height: 32"
Width/Diameter: 24"
Minimum Height: 35"
Maximum Height: 86"
Product Weight: 11lb

Canopy/Backplate Shape: Square Sloped Ceiling Compatible: No

Living Finish: No Uplight Only: No

## Bulb 1

Bulb Included: No

Socket: E12 Candelabra Base

Max Wattage: 60 Bulb Quantity: 4 Bulb Included: No Wire Length: 120" Switch Type: N/A

Gem Box Required (2"x3"): No

Dark Sky: No