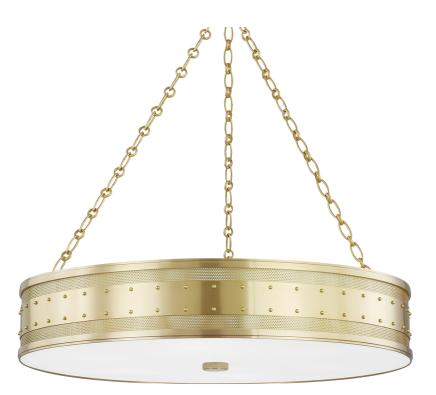

# FINISHES

AGED BRASS (AGB) AGED BRASS/OLD BRONZE (AOB) HISTORIC NICKEL (HN) Coastal Suitable Finish (EPM): No

#### DIMENSIONS

Height: 7" Width/Diameter: 30" Minimum Height: 18" Maximum Height: 46" Canopy/Backplate: 5.5" Product Weight: 38lb Canopy/Backplate Shape: Round Sloped Ceiling Compatible: No Living Finish: No Uplight Only: No

## Shade

#### Bulb 1

Bulb Included: No Socket: E26 Medium Base Bulb Type: A19 Max Wattage: 60 Bulb Quantity: 6 Bulb Included: No Wire Length: 120" Switch Type: N/A Gem Box Required (2"x3"): No Dark Sky: No