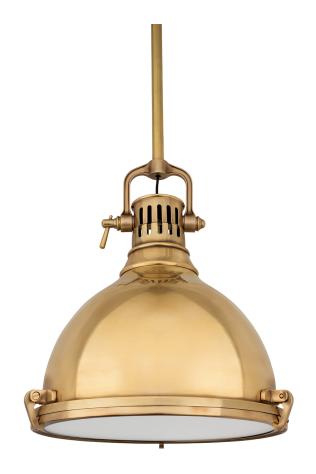

# **PELHAM**

### 2212-AGB

# **FINISHES**

AGED BRASS (AGB) POLISHED NICKEL (PN)

Coastal Suitable Finish (EPM): No

## **DIMENSIONS**

Height: 16.75" Width/Diameter: 14" Minimum Height: 25" Maximum Height: 73" Canopy/Backplate: 6"

Hanging Type: 1-6" / 1-12" / 2-18" Stems

Product Weight: 9lb

Canopy/Backplate Shape: Round Sloped Ceiling Compatible: No

### Shade

Attachment: Socket Ring

Shade 1: Brass

Shade 1 Finish: Clear Etched Shade 1 Top Width: 4.25" Shade 1 Bottom L/W: 0" / 14.25"

Shade 1 Height: 9.25"

Replacement Glass Item #(s): SHD-002212-AGB