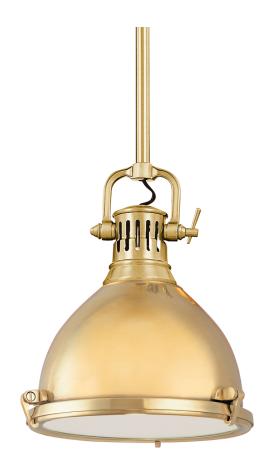

# **FINISHES**

AGED BRASS (AGB) POLISHED NICKEL (PN)

Coastal Suitable Finish (EPM): No

#### **DIMENSIONS**

Height: 12"

Width/Diameter: 10.5" Minimum Height: 20" Maximum Height: 68" Canopy/Backplate: 6"

Hanging Type: 1-3" / 1-6" / 1-12" / 2-18" Stems

Product Weight: 6lb

Canopy/Backplate Shape: Round Sloped Ceiling Compatible: No

#### Shade

Attachment: Socket Ring

Shade 1: Brass

Shade 1 Finish: Clear Etched Shade 1 Top Width: 2.75" Shade 1 Bottom L/W: 0" / 10.5"

Shade 1 Height: 6.5"

Replacement Glass Item #(s): SHD-002211-AGB