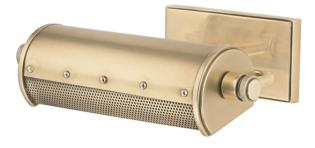

# GAINES 2100-AGB

# FINISHES

AGED BRASS Coastal Suitable Finish (EPM): No

## DIMENSIONS

Height: 3.25" Width/Diameter: 11" Product Weight: 3lb Extension: 8" Top to Center: 1.75" Canopy/Backplate Shape: Rectangle Sloped Ceiling Compatible: No Living Finish: No Uplight Only: Yes