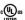

## AGED BRASS (AGB) POLISHED CHROME (PC)

Coastal Suitable Finish (EPM): No

### **DIMENSIONS**

Height: 18"

Width/Diameter: 14.25"
Minimum Height: 24"
Maximum Height: 114"
Canopy/Backplate: 4.75"
Product Weight: 11lb

Canopy/Backplate Shape: Round Sloped Ceiling Compatible: No

Living Finish: No Uplight Only: No

#### Shade

Attachment: Socket Ring

Shade 1: Glass

Shade 1 Top Width: 2.3" Shade 1 Bottom L/W: 0" / 5.25"

Shade 1 Height: 14"

Replacement Glass Item #(s): GLS-002015-BL