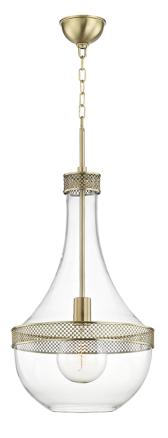

# FINISHES

### AGED BRASS (AGB) OLD BRONZE (OB) POLISHED NICKEL (PN) Coastal Suitable Finish (EPM): No

### DIMENSIONS

Height: 29.25" Width/Diameter: 14" Minimum Height: 33.25" Maximum Height: 85.75" Canopy/Backplate: 4.75" Hanging Type: 54" Chain Product Weight: 14lb Canopy/Backplate Shape: Round Sloped Ceiling Compatible: No Living Finish: No Uplight Only: No

# Shade

Attachment: Thumb Screw Shade 1: Glass Shade 1 Top Width: 3.25" Shade 1 Bottom L/W: 0" / 6.5" Shade 1 Height: 23" Replacement Glass Item #(s): GLS-001814