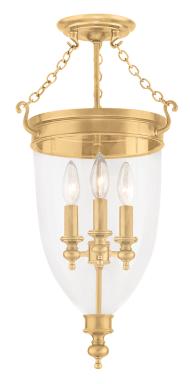

# HANOVER 141-AGB

## FINISHES

AGED BRASS (AGB) POLISHED NICKEL (PN) Coastal Suitable Finish (EPM): No

### DIMENSIONS

Height: 21.5" Width/Diameter: 12" Canopy/Backplate: 5" Product Weight: 8lb Canopy/Backplate Shape: Round Sloped Ceiling Compatible: No Living Finish: No Uplight Only: No

## Shade

Attachment: Finial Shade 1: Glass Shade 1 Finish: Clear Shade 1 Top Width: 8.175" Shade 1 Height: 11.25" Replacement Glass Item #(s): GLS-000142-B

c (U) us