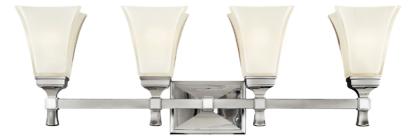

#### POLISHED NICKEL (PN) SATIN NICKEL (SN) Coastal Suitable Finish (EPM): No

#### DIMENSIONS

Height: 9.75" Width/Diameter: 31" Product Weight: 12lb Extension: 6.25" Top to Center: 7.75" Canopy/Backplate Shape: Rectangle Sloped Ceiling Compatible: No Living Finish: No Uplight Only: No

#### Shade

Attachment: Socket Ring Shade 1: Glass Shade 1 Finish: Clear Etched Shade 1 Top Width: 1.75" Shade 1 Bottom L/W: 0" / 4.5" Shade 1 Height: 5.5" Replacement Glass Item #(s): GLS-001171