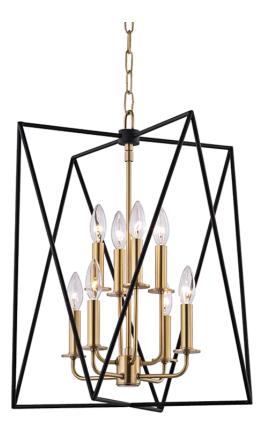

# FINISHES

AGED BRASS (AGB) Coastal Suitable Finish (EPM): No

## DIMENSIONS

Height: 22.75" Width/Diameter: 18.25" Minimum Height: 30.5" Maximum Height: 78.5" Canopy/Backplate: 5.5" Product Weight: 13lb Canopy/Backplate Shape: Round Sloped Ceiling Compatible: No Living Finish: No Uplight Only: No

### ELECTRICAL

Bulb 1

Bulb Included: No Socket: E12 Candelabra Base Bulb Type: B11 Max Wattage: 60 Bulb Quantity: 8 Bulb Included: No Wire Length: 120" Gem Box Required (2"x3"): No Dark Sky: No