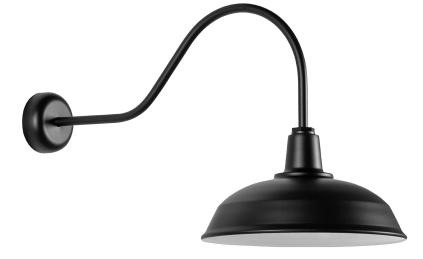

A twist on a classic farmhouse light, Tahoe has been designed with a heavy-duty RLM structure for outdoor use. While the shade shape nods to vintage aesthetics, the Matte Black finish provides a modern, sleek appearance. Available as a wall mount in two sizes or as a pendant, Tahoe's clean, industrial style aligns with current interior trends.

#### DIMENSIONS

Height: 21.68" Width/Diameter: 13.93" Length: 38.78" Minimum Height: " Maximum Height: " Canopy/Backplate: " Hanging Type: Product Weight: 6lb