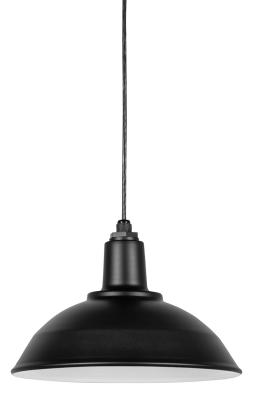

# ТАНОЕ RH16MMB-B

A twist on a classic farmhouse light, Tahoe has been designed with a heavy-duty RLM structure for outdoor use. While the shade shape nods to vintage aesthetics, the Matte Black finish provides a modern, sleek appearance. Available as a wall mount in two sizes or as a pendant, Tahoe's clean, industrial style aligns with current interior trends.

### MATTE BLACK (MATTE BLACK)

## DIMENSIONS

Height: 9.25" Width/Diameter: 16" Length: 16" Minimum Height: 12" Maximum Height: 125" Canopy/Backplate: " Hanging Type: 108" Premium Composite Cord Product Weight: 4lb