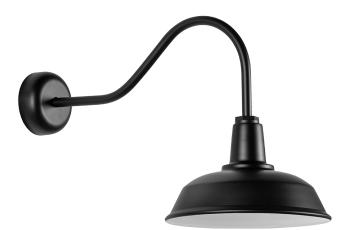

# **TAHOE**

A twist on a classic farmhouse light, Tahoe has been designed with a heavy-duty RLM structure for outdoor use. While the shade shape nods to vintage aesthetics, the Matte Black finish provides a modern, sleek appearance. Available as a wall mount in two sizes or as a pendant, Tahoe's clean, industrial style aligns with current interior trends.

#### **DIMENSIONS**

Height: 17.75"

Width/Diameter: 13.93"

Length: 29.75"
Minimum Height: "
Maximum Height: "
Canopy/Backplate: "
Hanging Type:
Product Weight: 4lb