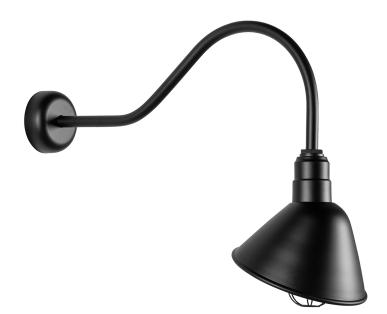

# **SAN BRUNO**

A powerful interior or exterior wall light with a classic RLM shade, San Bruno provides an elevated take on industrial style. Featuring a curved gooseneck arm that extends from a circular wall mount, it angles light towards the wall, reducing glare. This highly practical, timeless fixture is available in a Matte Black finish.

#### **DIMENSIONS**

Height: 24.81"

Width/Diameter: 11.69"

Length: 33.54"
Minimum Height: "
Maximum Height: "
Canopy/Backplate: "
Hanging Type:
Product Weight: 8lb