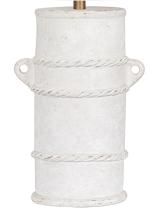

## PTL9328-PBR/CWT

A modernized version of an ancient artifact, Siena features a cylindrical terracotta base with hand-sculpted rope-like details and rounded "handles" on each side. The whitewash finish gives this earthy table lamp a natural weathered feel that works well with the white linen drum shade and subtle Patina Brass accents. The neutral tone pairs with many interiors.

# **PATINA BRASS**

Coastal Suitable Finish (EPM): No