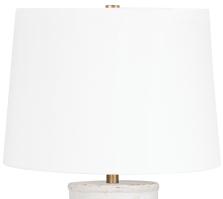

## PTL9328-PBR/CWT

A modernized version of an ancient artifact, Siena features a cylindrical terracotta base with hand-sculpted rope-like details and rounded "handles" on each side. The whitewash finish gives this earthy table lamp a natural weathered feel that works well with the white linen drum shade and subtle Patina Brass accents. The neutral tone pairs with many interiors.

## Shade

Shade 1: Linen Shade 1 Finish: White Shade 1 Top Width: 15" Shade 1 Bottom L/W: 0" / 17" Shade 1 Height: 11.5"