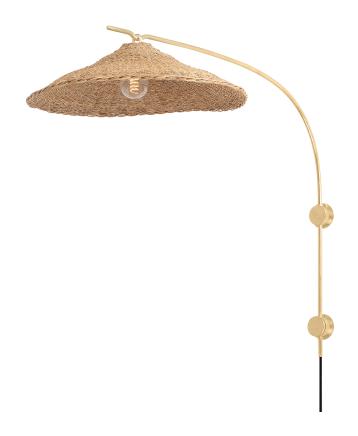

## PTL8735-VGL

Perfectly imperfect dome shades of woven Lampakanay grass suspended from arms of Vintage Gold Leaf give Valier its rustic yet refined quality. Minimalist and organic, this tailored, textured design will bring a warm, natural feeling to any space.

\*Due to the one-of-a-kind nature of the medium, exact colors and patterns may vary slightly from the image shown.

#### **DIMENSIONS**

Height: 35.25"
Width/Diameter: 23.5"
Canopy/Backplate: 3"
Product Weight: 4.4lb
Extension: 23.5"
Top to Center: 18"

Canopy/Backplate Shape: Round Sloped Ceiling Compatible: No

Living Finish: No Uplight Only: No

#### Shade

Shade 1: Lampkanay - Wabi Technique

Shade 1 Finish: Lampakanay - Wabi Technique