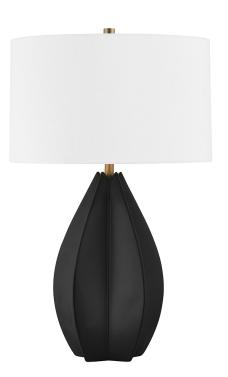

## PTL8426-PBR/CBX

Mineral's gorgeous curves and natural silhouette were inspired by the distinctive ridges of the star fruit. The Ceramic Black Oxide finish accentuates the sleek, smooth shape and is in stark contrast to the white linen shade. The universally appealing combination of black, white and Patina Brass make this table lamp extremely usable in a variety of spaces and interior styles.

#### **DIMENSIONS**

Height: 25.75" Width/Diameter: 16" Product Weight: 10.5lb

Canopy/Backplate Shape: Round Sloped Ceiling Compatible: No

Living Finish: No Uplight Only: No

#### Shade

Shade 1: Linen

Shade 1 Top Width: 15.5" Shade 1 Bottom L/W: 16" / 0"

Shade 1 Height: 10"