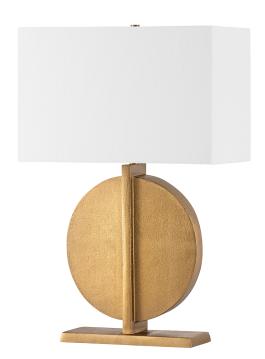

#### PTL7026-PBR

Colma features a highly geometric base in a warm earthy Patina Brass finish paired with a wide white linen drum shade. This sculptural lamp adds a subtle sparkle and a modern vibe to side tables in the entry, bedroom, or living areas.

#### **PATINA BRASS**

Coastal Suitable Finish (EPM): No

#### Shade

Shade 1: Linen

Shade 1 Finish: White Shade 1 Top Length: 10.5" Shade 1 Top Width: 15.5"

Shade 1 Bottom L/W: 10.5" / 15.5"

Shade 1 Height: 11"