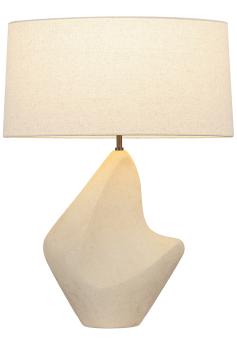

# FINISHES

BRONZE w/ Ceramic Ivory Breakstone Coastal Suitable Finish (EPM): No

## DIMENSIONS

Height: 26.5" Width/Diameter: 20" Length: 15" Canopy/Backplate: 5" Product Weight: 12.1lb Canopy/Backplate Shape: Oval Sloped Ceiling Compatible: No Living Finish: No Uplight Only: No

### Shade

Shade 1: Fabric Shade 1 Finish: Natural Linen Shade 1 Top Length: 14.25" Shade 1 Top Width: 19.25" Shade 1 Bottom L/W: 15" / 20" Shade 1 Height: 10"