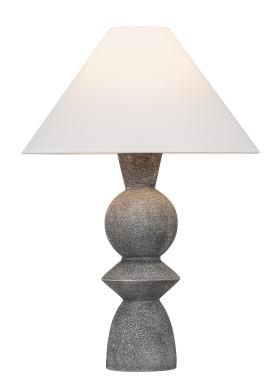

### PTL2529-PBR/CLG

The totemic composition of the Cyrah lamp marries geometry and a stone-like finish to create a striking stack of shapes. Adding a matte surface texture and muted hue, the lunar grey glaze gives Cyrah an ancient, earthy look. Tapping into the trend of dusty, non-glossy ceramics, this lamp makes an artful statement on a side table or bedside.

\*Due to the one-of-a-kind nature of the medium, exact colors and patterns may vary slightly from the image shown.

#### **DIMENSIONS**

Height: 28.5" Width/Diameter: 20" Canopy/Backplate: 5.75" Product Weight: 14.3lb

Canopy/Backplate Shape: Round Sloped Ceiling Compatible: No

Living Finish: No Uplight Only: No

#### Shade

Shade 1: Fabric

Shade 1 Finish: White Linen 1 Shade 1 Top Width: 5" Shade 1 Bottom L/W: 0" / 20" Shade 1 Height: 10.5"