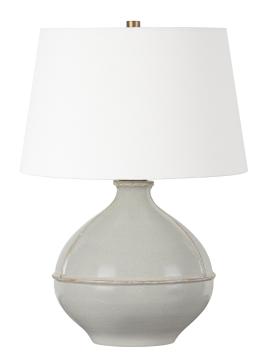

#### PTL1624-PBR/CPS

Inspired by rustic pottery, this table lamp's beautifully shaped base is crafted of pale sage ceramic giving it an earthy pale green tone. The off white linen shade pairs naturally and casts a soft glow. Raised seamlines and a reactive glaze that allows hints of the natural ceramic to peek through, give the fixture a hand-thrown, crafted feel. Part of our Lauren Liess collection.

#### Shade

Shade 1: Linen

Shade 1 Finish: Off White Shade 1 Top Width: 15" Shade 1 Bottom L/W: 0" / 18" Shade 1 Height: 11"