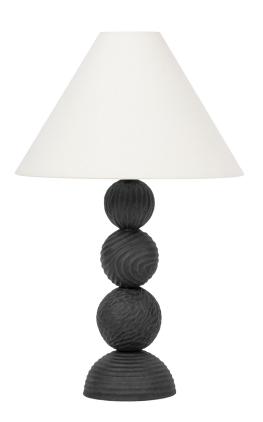

## PTL1530-FOR/CBF

A totem-style design with rhythmic energy, Miela conceptually aligns with folk art aesthetics. Incised spheres reminiscent of carved wood are modeled from Black Motif Ceramic, resulting in a striking, polished appearance. Miela is further enhanced by an oversized pull chain and frame finished in Forged Iron. The off-white linen shade introduces a clean point of contrast. Part of our Loft and Thought collection.