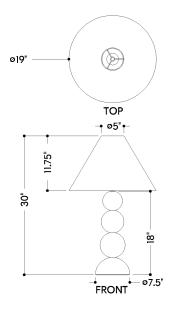

#### **DIMENSIONS**

Height: 30"
Width/Diameter: 19"
Canopy/Backplate: 7.5"
Product Weight: 12.1lb

Canopy/Backplate Shape: Round Sloped Ceiling Compatible: No

Living Finish: No Uplight Only: No

#### Shade

Shade 1: Linen

Shade 1 Finish: Off White Shade 1 Top Width: 5" Shade 1 Bottom L/W: 0" / 19" Shade 1 Height: 11.75"