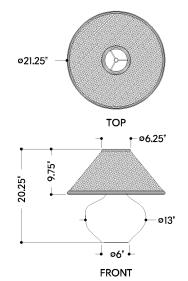

## **DIMENSIONS**

Height: 20"

Width/Diameter: 21.25" Canopy/Backplate: 6" Product Weight: 20.9lb

Canopy/Backplate Shape: Round Sloped Ceiling Compatible: No

Living Finish: No Uplight Only: No

#### Shade

Shade 1: Sea Grass Shade 1 Finish: Natural Shade 1 Top Width: 6"

Shade 1 Bottom L/W: 0" / 21.25"

Shade 1 Height: 9.75"