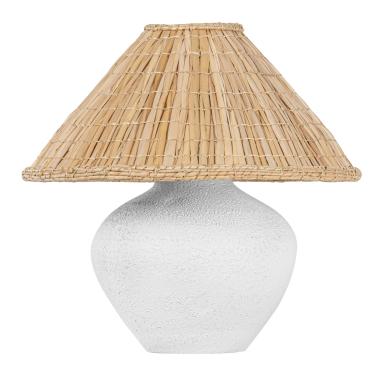

#### PTL1520-PBR

The raw finish and distinctive indentations of the ceramic base of Solon give it a delightful found object quality. By contrast, the woven grass shade provides a refreshing touch with its sharp taper and organic texture. Casting light downwards across the tactile clay, Solon celebrates the marriage of enduring natural materials, textures, and tones.

\*Due to the one-of-a-kind nature of the medium, exact colors and patterns may vary slightly from the image shown.