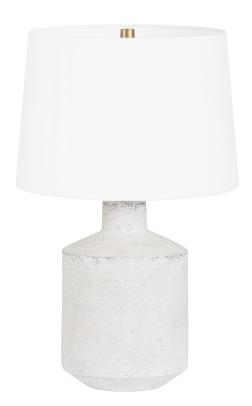

## PTL1324-PBR/CAW

This sleek, subtle lamp is a natural, neutral way to add an organic modern style to any tabletop. Light shines down from the white linen drum shade highlighting the texture and natural color variations in the weathered finish of the artifact white ceramic base.

## Shade

Shade 1: Linen Shade 1 Finish: White Shade 1 Top Width: 14" Shade 1 Bottom L/W: 0" / 17" Shade 1 Height: 11"