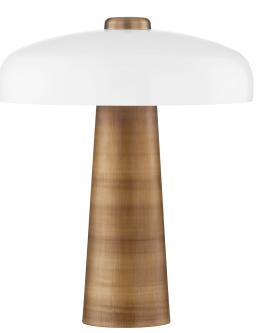

# LUSH PTL1319-PBR

Lush takes the mushroom-shaped table lamp trend and makes it feel special using an unexpected mix of materials. An opal glossy glass shade caps a stem-shaped Patina Brass base. The glass shade gives the fixture a contemporary feel, while the metal finish adds to the earthy, artisanal vibe. This lamp will add a warm, modern style and a gorgeous glow to any tabletop.

### PATINA BRASS

Coastal Suitable Finish (EPM): No

### Shade

Shade 1: Glass Shade 1 Finish: Opal Shiny Shade 1 Bottom L/W: 0" / 16" Shade 1 Height: 4.5"