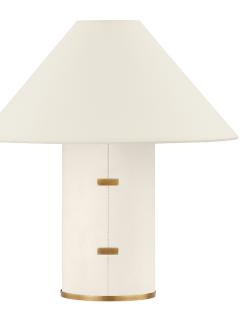

# BOND PTL1315-PBR

Characterized by its parchment-wrapped body, stitch detailing, and clasp-like Patina Brass accents, Bond is both relaxed and refined. Ligh filters through the tapered parchment shade, creating a warm, ambient glow that adds to the design's natural, organic feel. Bond is available in two sizes, delivering a clean, elevated aesthetic to a variety of spaces.

#### PATINA BRASS

Coastal Suitable Finish (EPM): No

#### DIMENSIONS

Height: 15" Width/Diameter: 14" Canopy/Backplate: 5" Product Weight: 6.75lb Canopy/Backplate Shape: Round Sloped Ceiling Compatible: No Living Finish: No Uplight Only: No