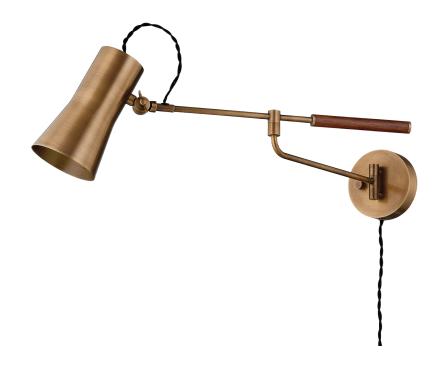

# PTL1308-PBR

Tailored task lighting, this portable, functional swing arm sconce is also thoughtfully designed and beautiful. The sleek arm features a wooden handle on one end and an adjustable metal shade in Patina Brass or Bronze on the other. The twisted black cord detailing at the shade and backplate give Novel a nostalgic feel. Part of our Lauren Liess collection.

# **PATINA BRASS**

Coastal Suitable Finish (EPM): No

#### **DIMENSIONS**

Height: 7.75" Width/Diameter: 4.75" Product Weight: 3.09lb Extension: 24" Top to Center: 4.5"

Sloped Ceiling Compatible: No

Living Finish: No Uplight Only: No

# Shade

Shade 1: Steel

Shade 1 Finish: Patina Brass Shade 1 Top Width: 3"

Shade 1 Bottom L/W: 0" / 4.25"

Shade 1 Height: 7.5"