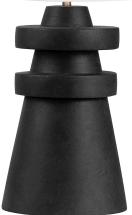

# GROVER PTL1225-PBR/CCH

A conical base of charcoal ceramic gives Grover a hand-crafted feel that makes a strong sculptural statement. The ceramic rings add visual interest and balance and the off-white linen drum shade brings contrast and texture to this artistic, modern table lamp.

## FINISHES

PATINA BRASS Coastal Suitable Finish (EPM): No