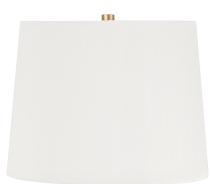

# GROVER PTL1225-PBR/CCH

A conical base of charcoal ceramic gives Grover a hand-crafted feel that makes a strong sculptural statement. The ceramic rings add visual interest and balance and the off-white linen drum shade brings contrast and texture to this artistic, modern table lamp.

### Shade

Shade 1: Linen Shade 1 Finish: Off White Shade 1 Top Width: 14.5" Shade 1 Bottom L/W: 0" / 16" Shade 1 Height: 11.75"