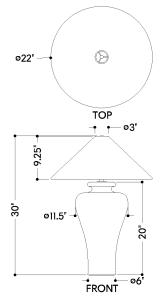

## DIMENSIONS

Height: 30" Width/Diameter: 22" Canopy/Backplate: 6" Product Weight: 25.3lb Canopy/Backplate Shape: Round Sloped Ceiling Compatible: No Living Finish: No Uplight Only: No

#### Shade

Shade 1: Abaca Shade 1 Finish: Bleached Shade 1 Top Width: 3" Shade 1 Bottom L/W: 0" / 22" Shade 1 Height: 9.25"