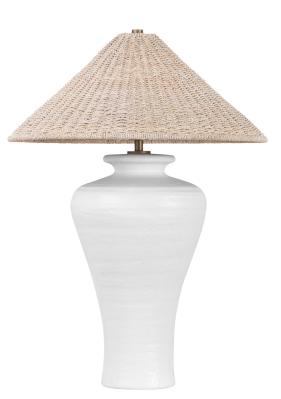

PEZANTE PTL1029-PBR/CLW

Designed in honor of the matriarchal figure in Julie Dash's "Daughters of the Dust," the Pezante lamp is a vision of regal, coastal elegance. Elements of the novel are translated into design features, with the ceramic urn-shaped base inspired by white dresses and the bleached Abaca shade recalling straw hats. Rooted in heritage yet with contemporary simplicity, Pezante writes a new story for modern spaces. Part of our Loft and Thought collection.

## FINISHES

PATINA BRASS w/ CERAMIC LOFT WHITE Coastal Suitable Finish (EPM): No

#### Shade

Shade 1: Abaca Shade 1 Finish: Bleached Shade 1 Top Width: 3" Shade 1 Bottom L/W: 0" / 22" Shade 1 Height: 9.25"