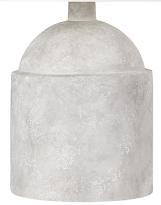

# PTL1022-CWG

A smooth jug-shaped base in Ceramic Weathered Grey is topped by an off-white linen drum shade. The weathered finish adds texture and a vintage vibe. With its neutral tones and natural shape and finish, this table lamp is the perfect way to bring a clean, organic style to a space.

# **CERAMIC WEATHERED GREY**

Coastal Suitable Finish (EPM): No