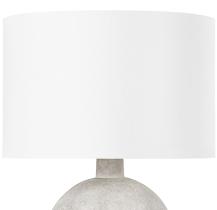

# PTL1022-CWG

A smooth jug-shaped base in Ceramic Weathered Grey is topped by an off-white linen drum shade. The weathered finish adds texture and a vintage vibe. With its neutral tones and natural shape and finish, this table lamp is the perfect way to bring a clean, organic style to a space.

# Shade

Shade 1: Linen

Shade 1 Top Width: 18" Shade 1 Bottom L/W: 0" / 18" Shade 1 Height: 11.75"