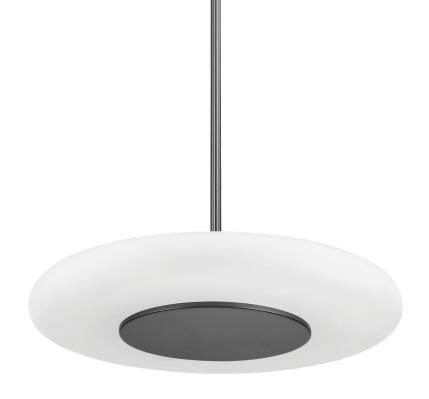

# **BLYFORD**

#### PI1896701L-BLNK

Blyford's sleek and minimal design has an orbit-like quality that draws the eye around and around. The clear etched glass is accented by streamlined Aged Brass and Black Nickel metalwork, bringing a simple sophistication to the ceiling.

### **FINISHES**

AGED BRASS (AGB) BLACK NICKEL (BLNK)

## **DIMENSIONS**

Height: 3.75"

Width/Diameter: 20.75"

Minimum Height: 7.75"

Maximum Height: 61.75"

Canopy/Backplate: 7"

Hanging Type: 1-3" / 1-6" / 1-12" / 2-18" Stems

Product Weight: 14.8lb