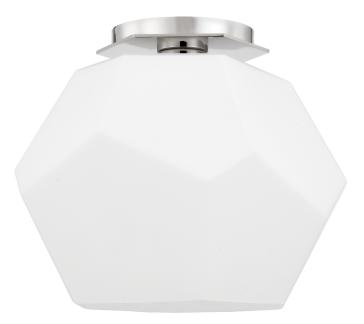

# TRING

Tring's whimsical shade shape draws the eye and sparks the imagination. Gem-like, asymmetrical opal matte glass shades extend from sleek geometric metal work, creating stunning bursts of light when lit. A multifaceted work of art, Tring is available as a 4-light wall sconce 1-light flush mount, or 13-light chandelier in Aged Brass or Polished Nickel.

## DIMENSIONS

Height: 8.75" Width/Diameter: 10" Canopy/Backplate: 5.75" Product Weight: 4.2lb Canopy/Backplate Shape: Hexagon Sloped Ceiling Compatible: No Living Finish: No Uplight Only: No

## Shade

Shade 1: Glass Shade 1 Finish: Opal Etched Shade 1 Top Width: 10" Shade 1 Height: 7.5" Replacement Glass Item #(s): GLS-PI1894501

c (Ա) us