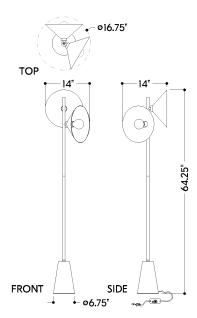

## **DIMENSIONS**

Height: 64"

Width/Diameter: 16.75" Canopy/Backplate: 6.75" Product Weight: 25.52lb

Canopy/Backplate Shape: Round Sloped Ceiling Compatible: No

Living Finish: No Uplight Only: No

## Shade

Shade 1: Steel

Shade 1 Finish: Patina Brass Shade 1 Top Length: 12" Shade 1 Top Width: 2" Shade 1 Height: 4.5"