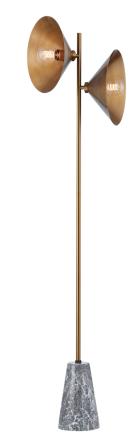

#### PFL1064-PBR

Bash draws inspiration from mid-century design and finished in warm Patina Brass. A Honed Grey Emperador Marble base adds a chic touch to the fixture. Wherever it is placed, Bash casts a wide spectrum of illumination, making an immediate impression.

#### **PATINA BRASS**

Coastal Suitable Finish (EPM): No

## Shade

Shade 1: Steel

Shade 1 Finish: Patina Brass Shade 1 Top Length: 12" Shade 1 Top Width: 2" Shade 1 Height: 4.5"